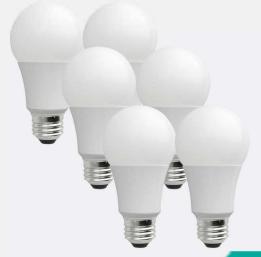

## LED 6-Pack COMBO SPECIAL

OFF LAND

Take the bite out of your electricity bill with this amazing deal.

## 6 - 60w LED A19s

10.5w usage = 60w output omni-directional 25,000 hour life dimmable 2700k - warm white 4100k - cool white

\$10

LED BR30 - \$3

10w usage 65w equivalent output

110° beam spread 650 lumens 25,000 hour life 2700k - warm white