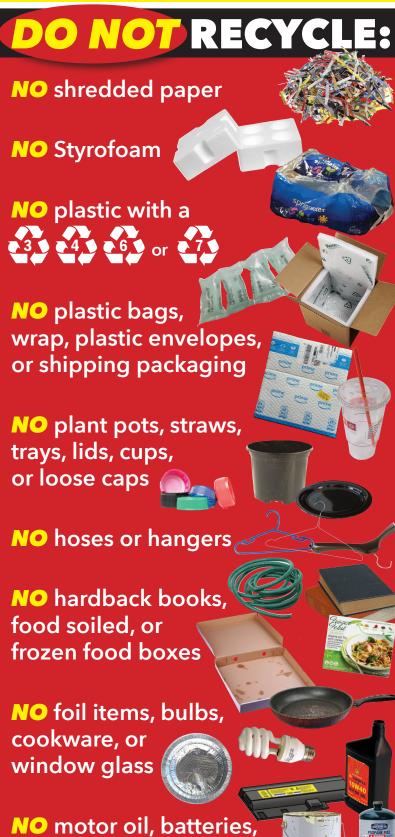

recyclables, but it is a challenge to sort out contaminants like batteries, plastic bags, and Styrofoam.

See how we sort your recyclables - take a virtual tour of our recycling center - at burlcorecycles.com

# CARDBOARD RECYCLING RULES

and set next to bucket.

- We find hazardous items, like needles and batteries in boxes that residents set out for recycling.
   FOR THIS REASON, YOU MUST EMPTY AND FLATTEN YOUR BOXES.
- Never use boxes to hold ANY recyclables.