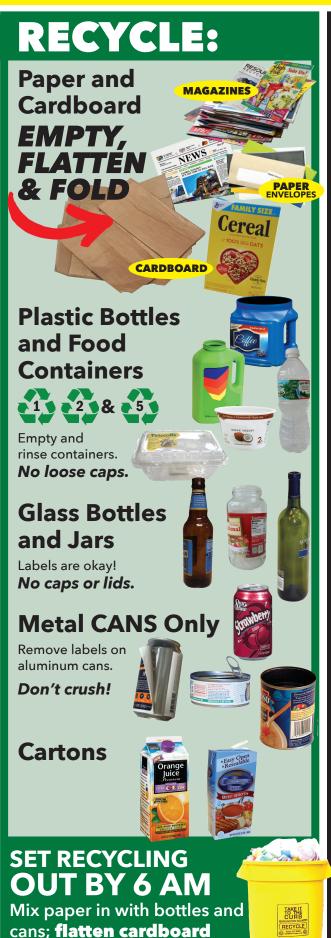

#### **Recycling Markets Rebound!**

There is strong demand for clean recycled paper, cardboard, bottles, and cans. Many new recycling mills in the US have just opened with more to come. The County has always found markets for your

recyclables, but it is a challenge to sort out contaminants like batteries, plastic bags, and Styrofoam.

See how we sort your recyclables - take a virtual tour of our recycling center - at burlcorecycles.com