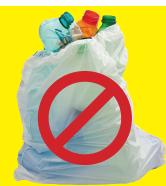

# BUCKETS WITH PLASTIC BAGS WITH PLASTIC BAGS

**NEVER** put syringes in recycling!
Learn more at burlcorecycles.com

or hazardous items